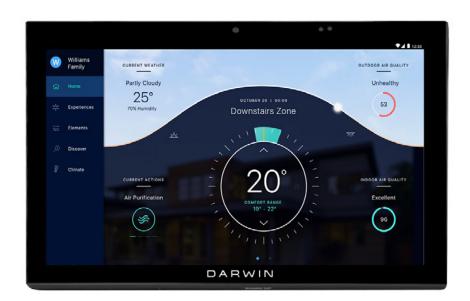

## **DARWIN TABLET**

The DARWIN App is controllable through a wall mounted DARWIN tablet that will display in real time the wellness status of the home and provide easy access to DARWN Wellness Experiences such as relax, energize and the 24 hour circadian programming.