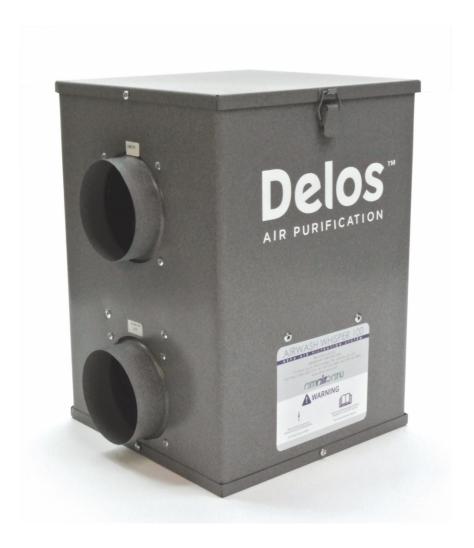

# DELOS ADVANCED AIR PURIFICATION SYSTEM (100)

The Delos Air Purification System (100) functions independently from existing mechanical systems to effectively reduce air pollutants such as particulate matter and volatile organic compounds. This system operates via a three-stage filtration process that includes a pre-filter, HEPA/MERV 16 filter and a high capacity activated carbon filter.

### **DETAILED SPECIFICATIONS AW 100:**

| Voltage                 | 220 Volt, .11 Amps                              |
|-------------------------|-------------------------------------------------|
| Decibels (not ducted)   | 0mm – 42.0 db<br>1829 mm – 59.5 db              |
| Airflow                 | 47L/s @ .09954kpa                               |
| Intake and outflow size | 4", 4"<br>102mm, 102mm                          |
| Power consumption       | 23W                                             |
| Dimensions              | 14.5"H, 10"L, 10" W<br>368mm x 250mm x 250mm    |
| Weight                  | 6kg                                             |
| Control                 | Manual toggle - ON/OFF, optional variable speed |
| Motor                   | Backward curved impeller                        |