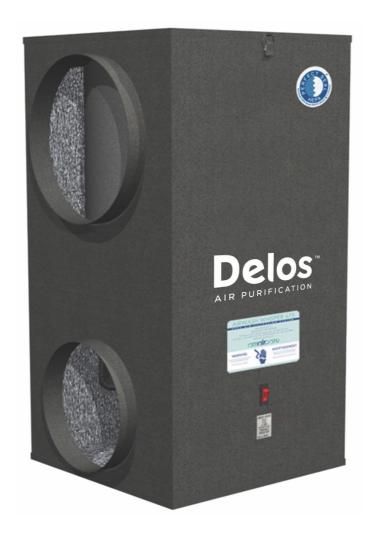

## DELOS ADVANCED AIR PURIFICATION SYSTEM (675)

The Delos Air Purification System (675) functions independently from existing mechanical systems to effectively reduce air pollutants such as particulate matter and volatile organic compounds. This system operates via a three-stage filtration process that includes a pre-filter, HEPA/MERV 16 filter and a high capacity activated carbon filter.

### **DETAILED SPECIFICATIONS AW675:**

| Supplier                | Amaircare                                              |
|-------------------------|--------------------------------------------------------|
| Voltage                 | 220 Volt, 0.86 Amps                                    |
| Decibels (not ducted)   | 0 mm – 86.1 db<br>1829 mm – 65.3 db                    |
| Airflow                 | 318 L/s @ .124 kpa                                     |
| Intake and outflow size | 10" D, 8" D<br>254 mm, 203 mm                          |
| Power consumption       | 200 W                                                  |
| Color                   | Meteorite                                              |
| Dimensions (in)         | 14.375" W x 14.375" L x 27" H<br>365mm x 365mm x 685mm |
| Weight                  | 16 kg                                                  |
| Control                 | Manual toggle - ON/OFF                                 |
| Motor                   | Backward curved impeller                               |