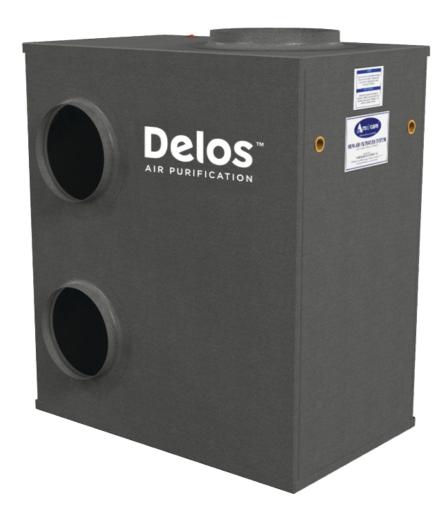

## DELOS ADVANCED AIR PURIFICATION SYSTEM (7500)

The Delos Air Purification System (7500) functions independently from existing mechanical systems to effectively reduce air pollutants such as particulate matter and volatile organic compounds. This system operates via a three-stage filtration process that includes a pre-filter, HEPA/MERV 16 filter and a high capacity activated carbon filter.

#### **DETAILED SPECIFICATIONS AW7500:**

| Supplier                | Amaircare                                                                       |
|-------------------------|---------------------------------------------------------------------------------|
| Voltage                 | 220 Volt, 1.72 Amps                                                             |
| Decibels (not ducted)   | 0 mm - 88.9 db<br>1829 mm - 71.6 db                                             |
| Airflow                 | 472 L/s @ .398 kpa                                                              |
| Intake and outflow size | 14" D (355mm), 2 (or 4") x 8" D (203mm). Knockouts on both left and right sides |
| Power consumption       | 320 W                                                                           |
| Color                   | Meteorite                                                                       |
| Dimensions (in)         | 17.25"W x 28"L x 32"H<br>440mm x 711mm x 812mm                                  |
| Weight                  | 37 kg                                                                           |
| Control                 | Variable speed switch                                                           |
| Motor                   | Backward curved impeller x2                                                     |