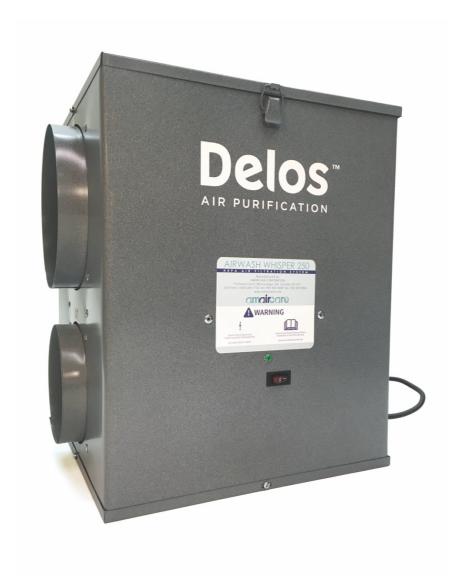

## DELOS ADVANCED AIR PURIFICATION SYSTEM (250)

The Delos Air Purification System (250) functions independently from existing mechanical systems to effectively reduce air pollutants such as particulate matter and volatile organic compounds. This system operates via a three-stage filtration process that includes a pre-filter, HEPA/MERV 16 filter and a high capacity activated carbon filter.

### **DETAILED SPECIFICATIONS AW 250:**

| Voltage                 | 220 Volt, 0.4 Amps                                        |
|-------------------------|-----------------------------------------------------------|
| Decibels (not ducted)   | 0 mm – 74 db<br>1829 mm – 54.2 db                         |
| Airflow                 | 118 L/s @ .224kpa                                         |
| Intake and outflow size | 8" D, 6" D<br>203mm, 152mm                                |
| Power consumption       | 100W                                                      |
| Color                   | Meteorite                                                 |
| Dimensions              | 14.375" W x 14.375" L x 17.75" H<br>365mm x 365mm x 450mm |
| Weight                  | 11 kg                                                     |
| Control                 | Manual toggle - ON/OFF                                    |
| Motor                   | Backward curved impeller                                  |