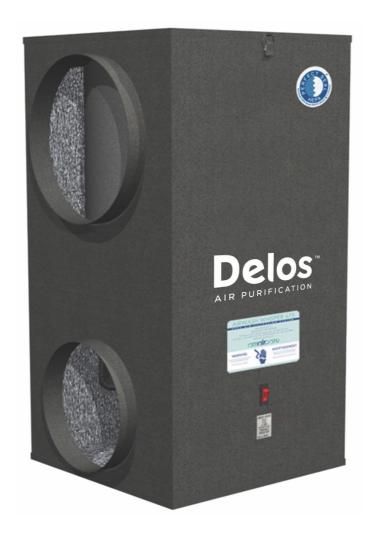

## DELOS ADVANCED AIR PURIFICATION SYSTEM (350)

The Delos Air Purification System (350) functions independently from existing mechanical systems to effectively reduce air pollutants such as particulate matter and volatile organic compounds. This system operates via a three-stage filtration process that includes a pre-filter, HEPA/MERV 16 filter and a high capacity activated carbon filter.

### **DETAILED SPECIFICATIONS AW350:**

| Voltage                 | 220 Volt, 0.4 Amps                                     |
|-------------------------|--------------------------------------------------------|
| Decibels (not ducted)   | 0 mm – 74 db<br>1829 mm – 54.2 db                      |
| Airflow                 | 165L/s @ .124kpa                                       |
| Intake and outflow size | 8" D, 6" D<br>203mm, 152mm                             |
| Power consumption       | 100 W                                                  |
| Color                   | Meteorite                                              |
| Dimensions              | 14.375" W x 14.375" L x 27" H<br>365mm x 365mm x 685mm |
| Weight                  | 15 kgs                                                 |
| Control                 | Manual toggle - ON/OFF                                 |
| Motor                   | Backward curved impeller                               |