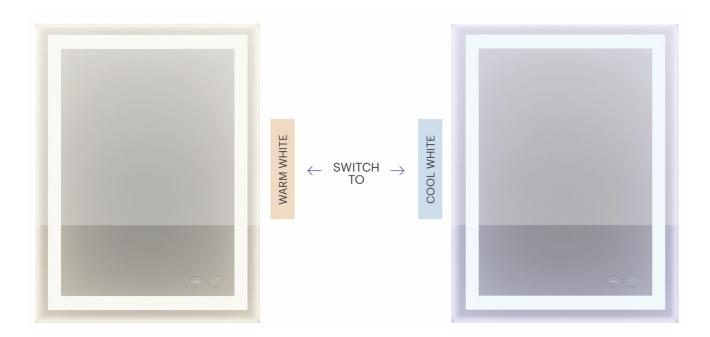

# **DELOS ENERGISING MIRROR**

The Delos Energising Mirror provides both a bright white light which helps wake and invigorate the mind in the morning and also a warm, relaxing setting which offers a softer light for the evening routine before bed.

### **Operation:**

The LED light can switch from warm white to cool white.

1. Turn mirror on by touching on/off switch on mirror face.

Change between warm white and cool white by touching the colour the mirror face.