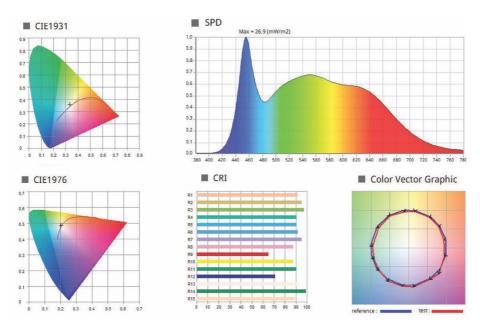

|
| Product lifecycle         | 50,000 hours                                                                                                                                                                                                                                                       |
| Certifications            | Recessed Luminaries, AS/NZS CISPR15, Limits and methods of measurement of radio disturbance characteristics of electrical lighting and similar equipment, AS/NZS 4268, Radio equipment and systems - Short range devices - Limits and methods of measurement, IP44 |



### **SPECTRAL POWER DISTRIBUTION:**

#### **WARM SETTING**

2700k



### **ENERGISING SETTING**

#### 5200k





#### Installation:

MUST BE INSTALLED BY A LICENSED ELECTRICIAN.



- 1. This product can be easily installed using the pre-assembled power cord & plug which fits a standard power point.
- 2. Move the hanging clips on the back of the mirror so that they are 50mm from each end and provide a distance of 600mm between each clip.
- 3. Install mirror to wall using suitable wall anchors that are designed to hold a minimum weight of 20kg.

### **Operation:**

The LED light can switch from warm white to cool white.



1. Turn mirror on by touching on/off switch on mirror face.



Change between warm white and cool white by touching the colour the mirror face.



For indoor use only Made in China