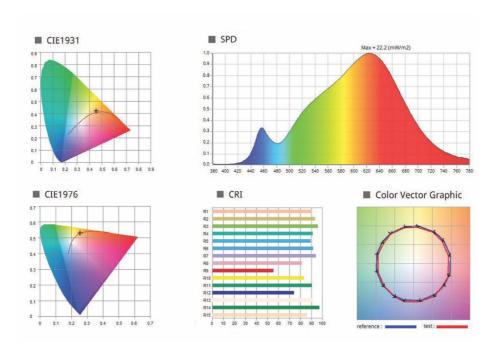

|
| Product lifecycle         | 50,000 hours                                                                                                                                                                                                                                                       |
| Certifications            | Recessed Luminaries, AS/NZS CISPR15, Limits and methods of measurement of radio disturbance characteristics of electrical lighting and similar equipment, AS/NZS 4268, Radio equipment and systems - Short range devices - Limits and methods of measurement, IP44 |



### **SPECTRAL POWER DISTRIBUTION:**

#### **WARM SETTING**

2700k



### **ENERGISING SETTING**

#### 5200k





#### Installation:

MUST BE INSTALLED BY A LICENSED ELECTRICIAN.



- 1. This product can be easily installed using the pre-assembled power cord & plug which fits a standard power point.
- 2. Move the hanging clips on the back of the mirror so that they are 50mm from each end and provide a distance of 600mm between each clip.
- 3. Install mirror to wall using suitable wall anchors that are designed to hold a minimum weight of 20kg.

### **Operation:**

The LED light can switch from warm white to cool white.



1. Turn mirror on by touching on/off switch on mirror face.



Change between warm white and cool white by touching the colour the mirror face.



For indoor use only Made in China