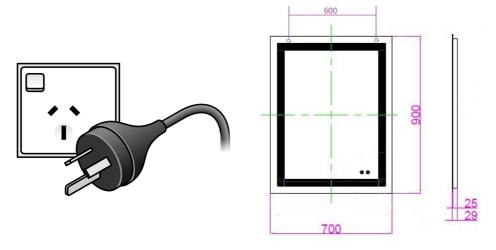

## **DETAILED SPECIFICATIONS ENERGISING MIRROR:**

| Model                     | DWMIR001STA                                                                                                                                                                                                                                                        |
|---------------------------|--------------------------------------------------------------------------------------------------------------------------------------------------------------------------------------------------------------------------------------------------------------------|
| Dimensions (mm)           | 700 W x 900 H                                                                                                                                                                                                                                                      |
| Accessories               | Power supply unit, wall mount kit                                                                                                                                                                                                                                  |
| Warranty                  | 12 months                                                                                                                                                                                                                                                          |
| <b>CCT Range</b>          | 2700K warm<br>White-5200K day light                                                                                                                                                                                                                                |
| Colour (product and trim) | White                                                                                                                                                                                                                                                              |
| Lumen Output              | Cool white 3600Lm<br>Warm white 3150Lm                                                                                                                                                                                                                             |
| CRI                       | 90+                                                                                                                                                                                                                                                                |
| Luminous maintenance (%)  | 3000 hours - 98.99%<br>6000 hours - 97.28%                                                                                                                                                                                                                         |
| Rated wattage             | 70 watt                                                                                                                                                                                                                                                            |
| Product lifecycle         | 50,000 hours                                                                                                                                                                                                                                                       |
| Certifications            | Recessed Luminaries, AS/NZS CISPR15, Limits and methods of measurement of radio disturbance characteristics of electrical lighting and similar equipment, AS/NZS 4268, Radio equipment and systems - Short range devices - Limits and methods of measurement, IP44 |

#### Installation:

MUST BE INSTALLED BY A LICENSED ELECTRICIAN.

- 1. This product can be easily installed using the pre-assembled power cord & plug which fits a standard power point.
- 2. Move the hanging clips on the back of the mirror so that they are 50mm from each end and provide a distance of 600mm between each clip.
- 3. Install mirror to wall using suitable wall anchors that are designed to hold a minimum weight of 20kg.