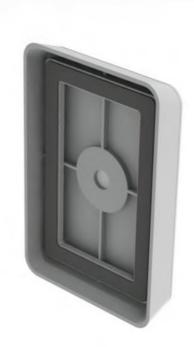

Metal clip.

1. Place the location plate back into the Circadian Switch cover with the exposed double sided tape facing outwards

2. Place the Circadian Switch cover over the top of your existing switch, then firmly press firmly for 5 - 10 seconds.

3. Remove the Smart Button from the packaging

4. Peel the protective layer off the double sided tape on the back of the Smart Button.

5. Locate the Smart Button within the Circadian Switch cover button recess then press firmly for 5 - 10 seconds.