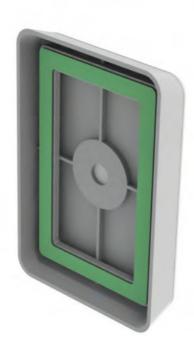

#### **INSTALLATION:**

Button. Logo placement area on surface 22mm diameter.

Bezel. Hard ABS/PC plastic.

Custom designed PCB including BLE chip.

Large CR 2032 Battery.

Base. Hard ABS/PC plastic.

Reusable adhesive for attaching to any surface.

Metal clip.

1. Place the location plate back into the Circadian Switch cover with the exposed double sided tape facing outwards

2. Place the Circadian Switch cover over the top of your existing switch, then firmly press firmly for 5 - 10 seconds.