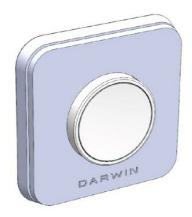

# **DELOS CIRCADIAN SWITCH**

The Delos Circadian Switch is a Bluetooth-enabled switch that allows for easy control of the Delos Circadian Downlights. The switch is retrofitted on top of your existing wall switch and allows for easy access to the manual wall switch when required.

## **DETAILED SPECIFICATIONS CIRCADIAN SWITCH:**

|                              | •                                                                                 |
|------------------------------|-----------------------------------------------------------------------------------|
| Dimensions (mm)              | 86 x 66 x 12.8                                                                    |
| Weight                       | 48.6g                                                                             |
| Number of button connections | 64 (simultaneous)                                                                 |
| Colour                       | White                                                                             |
| Material                     | Polycarbonate PC                                                                  |
| Power consumption            | 900mA max & 250mA standby                                                         |
| Operating temperature        | -5° C ~ +50° C                                                                    |
| Ingress protection           | IP40                                                                              |
| Network                      | Wifi (802.11b/g/n), Ethernet, Bluetooth<br>(Bluetooth 4.0 & Bluetooth Low Energy) |
| Frequency band               | 2402-2480MHz                                                                      |
| Wifi & BT range              | Up to 50m                                                                         |
| IR range                     | Up to 5m                                                                          |
| Software Requirements        | Flic mobile app (setup only)                                                      |
| ios                          | iOS 11 or later                                                                   |
| Android                      | 8 or later                                                                        |
| Warranty                     | 2 years                                                                           |
|                              |                                                                                   |