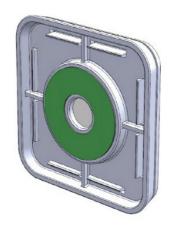

#### **INSTALLATION:**

Button. Logo placement area on surface 22mm diameter.

Bezel. Hard ABS/PC plastic.

Custom designed PCB including BLE chip.

Large CR 2032 Battery.

Base. Hard ABS/PC plastic.

Reusable adhesive for attaching to any surface.

Metal clip.

1. Place the location plate back into the Circadian Switch cover with the exposed double sided tape facing outwards

2. Place the Circadian Switch cover over the top of your existing switch, then firmly press firmly for 5 - 10 seconds.

3. Remove the Smart Button from the packaging

4. Peel the protective layer off the double sided tape on the back of the Smart Button.

5. Locate the Smart Button within the Circadian Switch cover button recess then press firmly for 5 - 10 seconds.