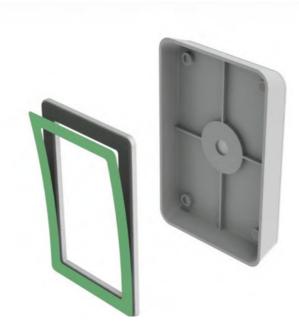

#### **INSTALLATION:**

Button. Logo placement area on surface 22mm diameter.

Bezel. Hard ABS/PC plastic.

Custom designed PCB including BLE chip.

Large CR 2032 Battery.

Base. Hard ABS/PC plastic.

Reusable adhesive for attaching to any surface.