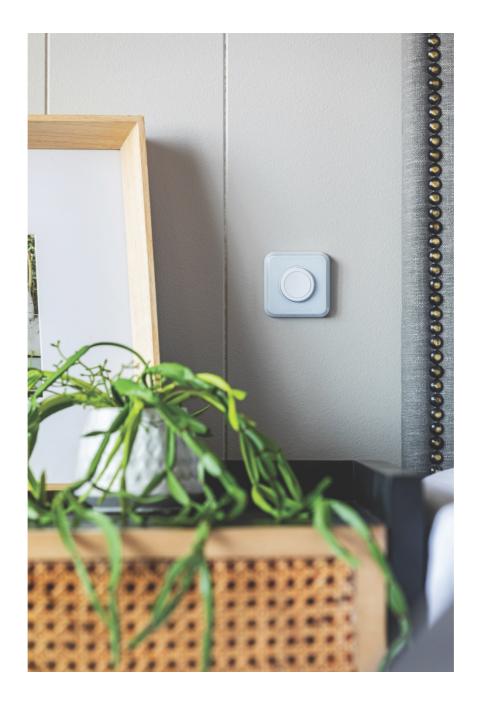

## **DELOS CIRCADIAN MINI SWITCH**

The Delos Circadian Mini Switch is a Bluetooth-enabled switch that allows for easy control of the Delos Circadian Downlights. The switch can be easily attached to any surface to enable easy access of circadian lighting control.