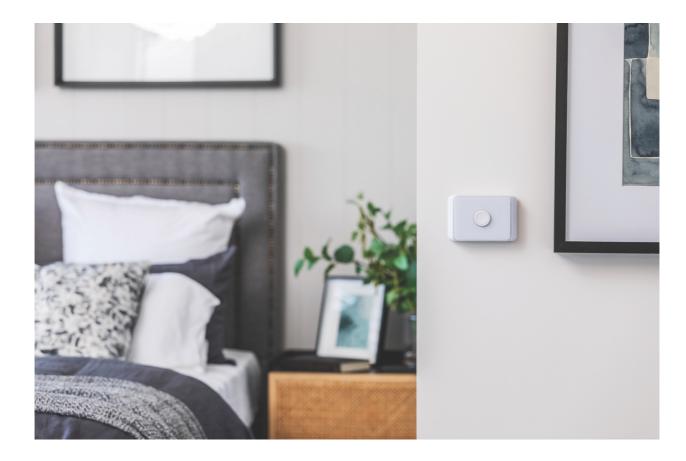

# **DELOS CIRCADIAN SWITCH**

The Delos Circadian Switch is a Bluetooth-enabled switch that allows for easy control of the Delos Circadian Downlights. The switch is retrofitted on top of your existing wall switch and allows for easy access to the manual wall switch when required.

## **DELOS CIRCADIAN MINI SWITCH**

The Delos Circadian Mini Switch is a Bluetooth-enabled switch that allows for easy control of the Delos Circadian Downlights. The switch can be easily attached to any surface to enable easy access of circadian lighting control.