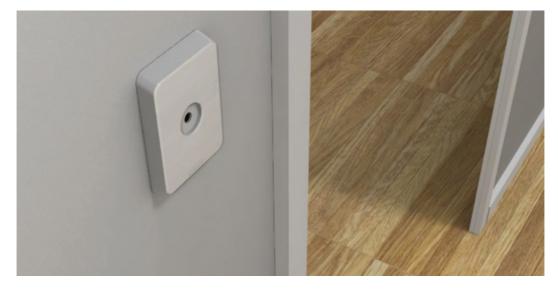

# **DELOS CIRCADIAN SWITCH**

The Delos Circadian Switch is a Bluetooth-enabled switch that allows for easy control of the Delos Circadian Downlights. The switch is retrofitted on top of your existing wall switch and allows for easy access to the manual wall switch when required.

Metal clip.

1. Place the location plate back into the Circadian Switch cover with the exposed double sided tape facing outwards

2. Place the Circadian Switch cover over the top of your existing switch, then firmly press firmly for 5 - 10 seconds.

3. Remove the Smart Button from the packaging

4. Peel the protective layer off the double sided tape on the back of the Smart Button.

5. Locate the Smart Button within the Circadian Switch cover button recess then press firmly for 5 - 10 seconds.