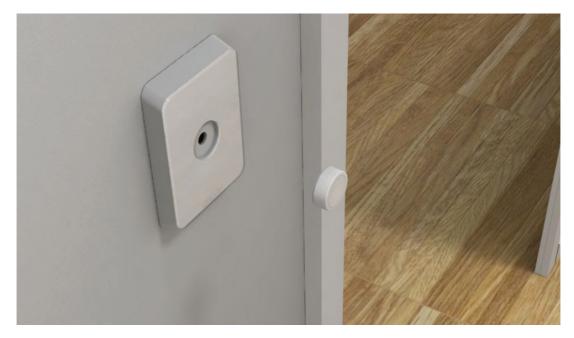

# **DELOS CIRCADIAN SWITCH**

The Delos Circadian Switch is a Bluetooth-enabled switch that allows for easy control of the Delos Circadian Downlights. The switch is retrofitted on top of your existing wall switch and allows for easy access to the manual wall switch when required.

Metal clip.

1. Place the location plate back into the Circadian Switch cover with the exposed double sided tape facing outwards

2. Place the Circadian Switch cover over the top of your existing switch, then firmly press firmly for 5 - 10 seconds.

3. Remove the Smart Button from the packaging

4. Peel the protective layer off the double sided tape on the back of the Smart Button.

5. Locate the Smart Button within the Circadian Switch cover button recess then press firmly for 5 - 10 seconds.

6. Remove the Smart Button from the packaging

7. Peel the protective layer off the double sided tape on the back of the Smart Button.

8. Locate the Smart Button within the Circadian Switch cover button recess then press firmly for 5 - 10 seconds.