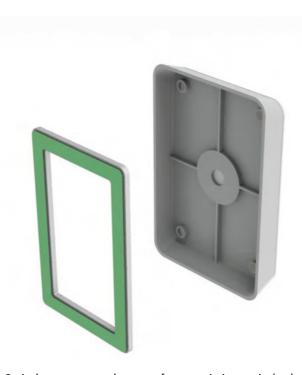

#### **INSTALLATION:**

Button. Logo placement area on surface 22mm diameter.

Bezel. Hard ABS/PC plastic.

Custom designed PCB including BLE chip.

Large CR 2032 Battery.

Base. Hard ABS/PC plastic.

Reusable adhesive for attaching to any surface.