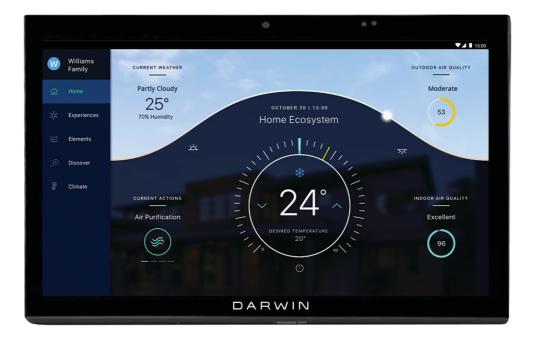

## DARWIN TABLET

The DARWIN Tablet is a wall-mounted wellness dashboard that provides key information about the conditions inside and outside the home and enables control over the curated wellness experiences.