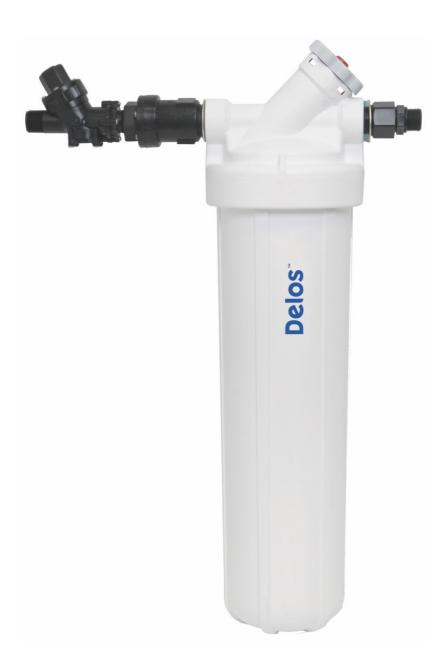

## DELOS 1-STAGE WATER FILTRATION SYSTEM (POINT OF ENTRY)

The Delos 1-Stage Water Filtration System targets the removal of chlorine and sediment at every tap and shower in the home. Reducing chlorine helps mitigate the risk of skin irritation and stomach discomfort, and improves the taste and odour of your water.

## **DETAILED SPECIFICATIONS 1-STAGE WATER FILTRATION:**

| Model                     | DWWAT001207         |
|---------------------------|---------------------|
| Working pressure          | 210 - 600 kPa       |
| Working water temperature | 5 ~ 38°C            |
| Flow rate                 | 35 LPM              |
| Environmental temperature | 5 ~ 38°C            |
| Inlet and outlet size     | ¾" BSPT male thread |